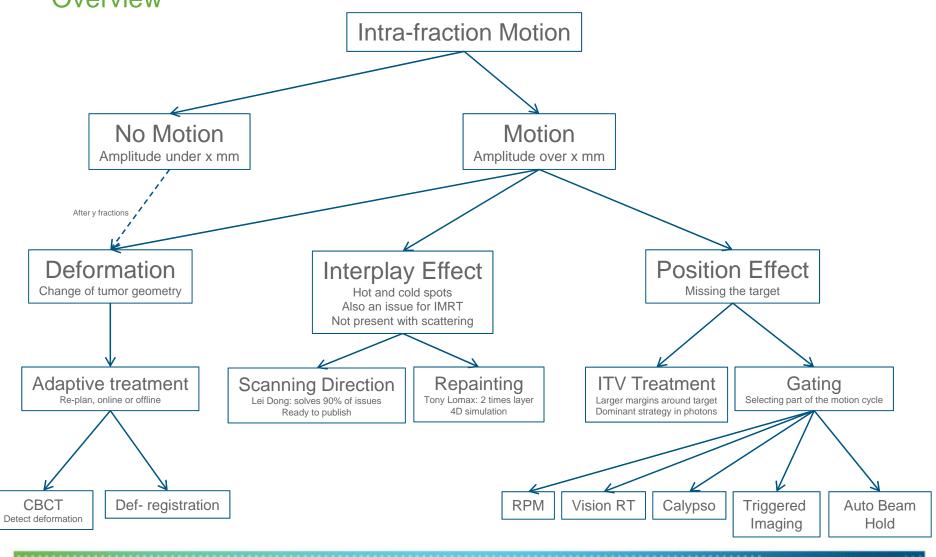

# Dynamic Peak<sup>TM</sup> Motion Management

- Lessons learned conventional RT
- Multiple Strategies
- Monitored Breath Hold, Motion Scanning, Gating, Tracking, Triggered Imaging

### Dynamic Peak<sup>TM</sup> Motion Management Overview