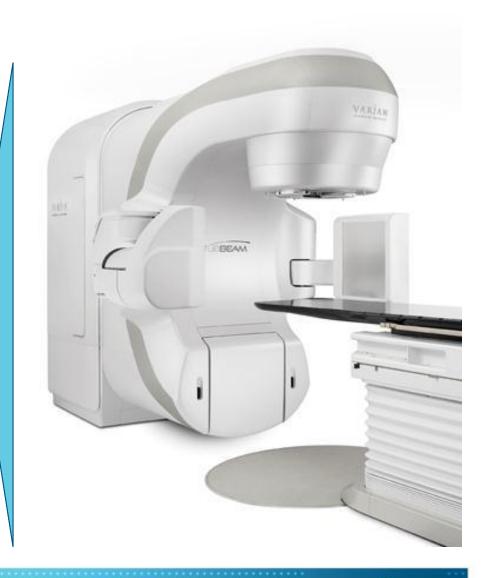

## Varian Particle Therapy

David E. Mellenberg, Ph.D. DABR

ProBeam<sup>™</sup>
PSI – Paul Scherrer Institute

>1100

ProBeam<sup>™</sup> Rinnecker Proton Therapy Center

>1,500