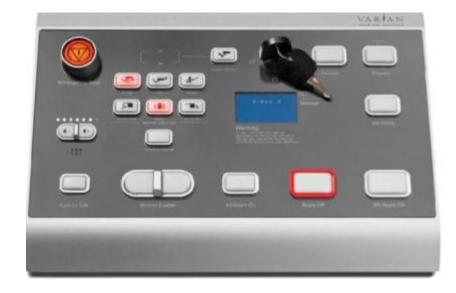

## Dynamic Peak<sup>TM</sup> Workflow

TrueBeam<sup>™</sup> Console
Therapy Hand Pendant
Guided Workflow
Field Groups

### Dynamic Peak<sup>TM</sup> Workflow Common User Interface – Guided Workflow

Console

**Pendant** 