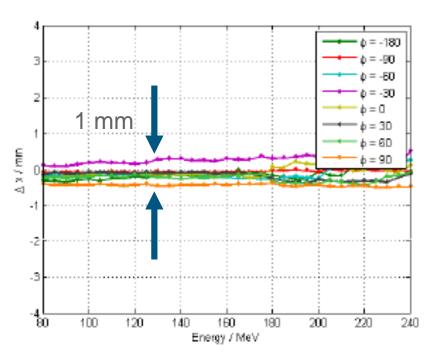

## Varian Particle Therapy

David E. Mellenberg, Ph.D. DABR



ProBeam<sup>™</sup>
PSI – Paul Scherrer Institute

>1100





ProBeam<sup>™</sup> Rinnecker Proton Therapy Center

>1,500





### ProBeam<sup>™</sup> Scripps Proton Therapy Center

2





# Dynamic Peak<sup>TM</sup> Scanning

2<sup>nd</sup> Generation IMPT
Pencil Beam 4 mm σ
Dose Rate 2 Gy/L/Min



# Dynamic Peak<sup>TM</sup> Scanning





## Dynamic Peak™ Scanning Precision





### Large Field Accuracy Scripps Proton Therapy Center





# Dynamic Peak<sup>TM</sup> Imaging

- On-board 2D & CBCT
- Dedicated User Interface
- I-Lab Development
- TrueBeam Roadmap



### Dynamic Peak<sup>™</sup> Imaging Key Features







## Dynamic Peak<sup>TM</sup> Imaging Biplanar Imaging Panels

**CBCT Capable** 

Robotic

Image Analysis

**Integrated Hardware** 

**Integrated Software** 





### Dynamic Peak<sup>™</sup> Imaging

### **Key Features**





## Dynamic Peak<sup>™</sup> Imaging Deformable Registration





## Dynamic Peak<sup>TM</sup> Workflow

TrueBeam<sup>™</sup> Console
Therapy Hand Pendant
Guided Workflow
Field Groups







### Dynamic Peak<sup>TM</sup> Workflow Common User Interface – Guided Workflow



Console



**Pendant** 



# Dynamic Peak<sup>TM</sup> M