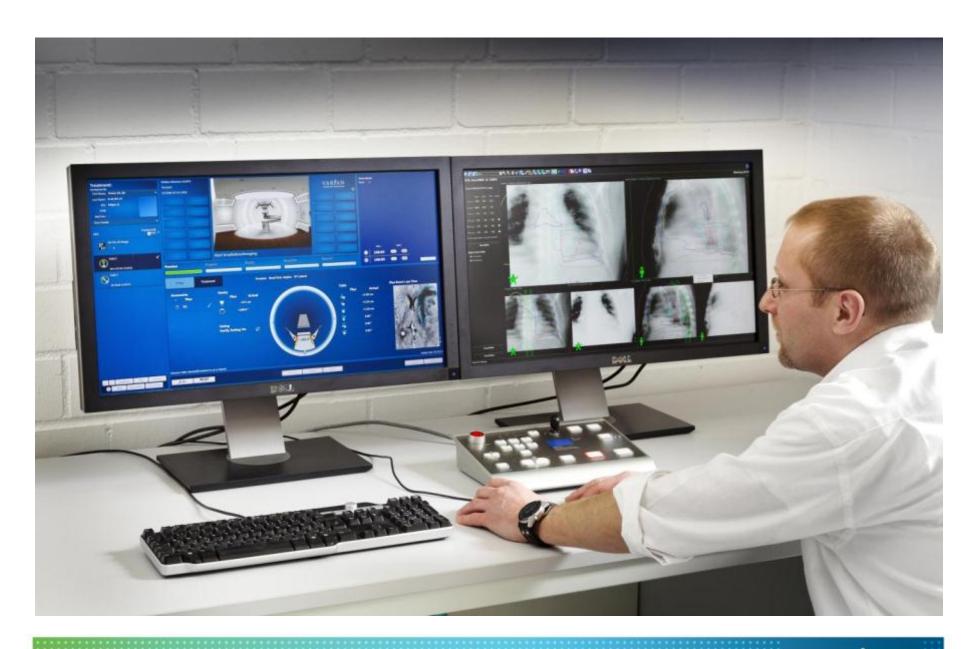

## Dynamic Peak<sup>TM</sup> Workflow

TrueBeam<sup>™</sup> Console
Therapy Hand Pendant
Guided Workflow
Field Groups

### Dynamic Peak<sup>TM</sup> Workflow Common User Interface – Guided Workflow

Console

**Pendant** 