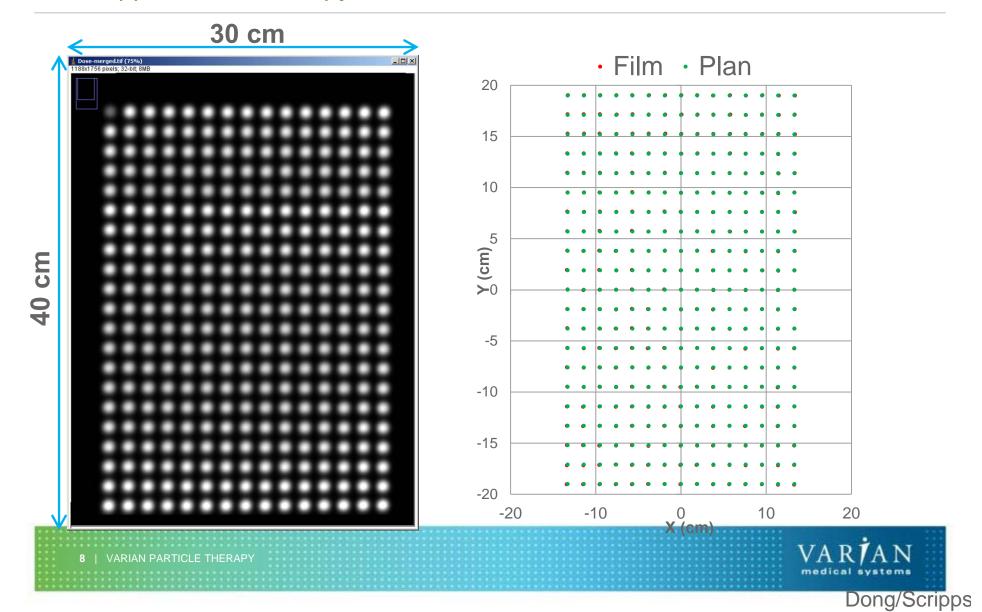

## Varian Particle Therapy

David E. Mellenberg, Ph.D. DABR



ProBeam<sup>™</sup>
PSI – Paul Scherrer Institute

>1100





ProBeam<sup>™</sup> Rinnecker Proton Therapy Center

>1,500





### ProBeam<sup>™</sup> Scripps Proton Therapy Center

2





# Dynamic Peak<sup>TM</sup> Scanning

2<sup>nd</sup> Generation IMPT
Pencil Beam 4 mm σ
Dose Rate 2 Gy/L/Min



# Dynamic Peak<sup>TM</sup> Scanning





## Dynamic Peak™ Scanning Precision





### Large Field Accuracy Scripps Proton Therapy Center





# Dynamic Peak<sup>TM</sup> Imaging

- On-board 2D & CBCT
- Dedicated User Interface
- I-Lab Development
- TrueBeam Roadmap



### Dynamic Peak<sup>™</sup> Imaging Key Features







## Dynamic Peak<sup>TM</sup> Imaging Biplanar Imaging Panels

**CBCT Capable** 

Robotic

Image Analysis

**Integrated Hardware** 

**Integrated Software** 





### Dynamic Peak<sup>™</sup> Imaging

### **Key Features**





## Dynamic Peak<sup>™</sup> Imaging Deformable Registration





## Dynamic Peak<sup>TM</sup> Workflow

TrueBeam<sup>™</sup> Console
Therapy Hand Pendant
Guided Workflow
Field Groups







### Dynamic Peak<sup>TM</sup> Workflow Common User Interface – Guided Workflow



Console



**Pendant** 



# Dynamic Peak<sup>TM</sup> Motion Management

- Lessons learned conventional RT
- Mult