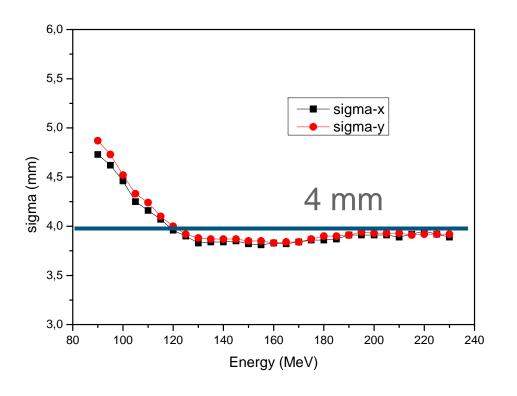

# Dynamic Peak<sup>TM</sup> Scanning

2<sup>nd</sup> Generation IMPT
Pencil Beam 4 mm σ
Dose Rate 2 Gy/L/Min

## Dynamic Peak™ Scanning Precision