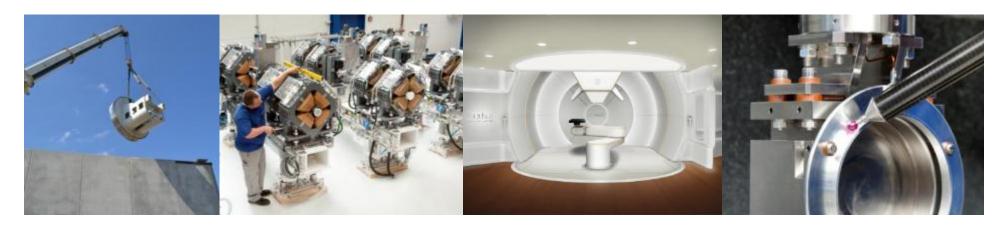

# Dynamic Peak<sup>TM</sup> Scanning

2<sup>nd</sup> Generation IMPT
Pencil Beam 4 mm σ
Dose Rate 2 Gy/L/Min

# Dynamic Peak<sup>TM</sup> Scanning

## Dynamic Peak™ Scanning Precision