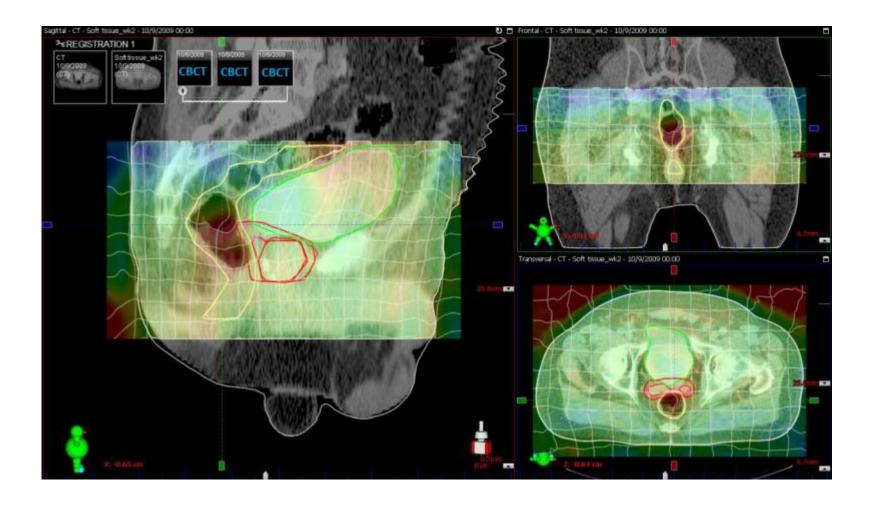

>1,500





### ProBeam<sup>™</sup> Scripps Proton Therapy Center

2





# Dynamic Peak<sup>TM</sup> Scanning

2<sup>nd</sup> Generation IMPT
Pencil Beam 4 mm σ
Dose Rate 2 Gy/L/Min



# Dynamic Peak<sup>TM</sup> Scanning





## Dynamic Peak™ Scanning Precision





### Large Field Accuracy Scripps Proton Therapy Center





# Dynamic Peak<sup>TM</sup> Imaging

- On-board 2D & CBCT
- Dedicated User Interface
- I-Lab Development
- TrueBeam Roadmap



### Dynamic Peak<sup>™</sup> Imaging Key Features







## Dynamic Peak<sup>TM</sup> Imaging Biplanar Imaging Panels

**CBCT Capable** 

Robotic

Image Analysis

**Integrated Hardware** 

**Integrated Software** 





### Dynamic Peak<sup>™</sup> Imaging

### **Key Features**





## Dynamic Peak<sup>™</sup> Imaging Deformable Registration





## Dynamic Peak<sup>TM</sup> Workflow

TrueBeam<sup>™</sup> Console
Therapy Hand Pendant
Guided Workflow
Field Groups







### Dynamic Peak<sup>TM</sup> Workflow Common User Interface – Guided Workflow



Console



**Pendant** 



# Dynamic Peak<sup>TM</sup> Motion Management

- Lessons learned conventional RT
- Multiple Strategies
- Monitored Breath Hold, Motion Scanning, Gating, Tracking, Triggered Imaging



### Dynamic Peak<sup>TM</sup> Motion Management Overview





### Varian Medical Systems Vision